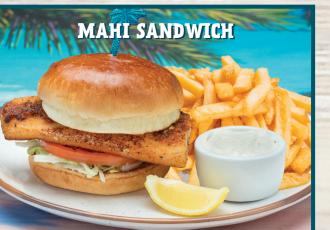

#### **MAHI SANDWICH**

Grilled or blackened. Served on toasted bun with lettuce, tomato and jalapeño tartar sauce \$16.99 (600 cal)