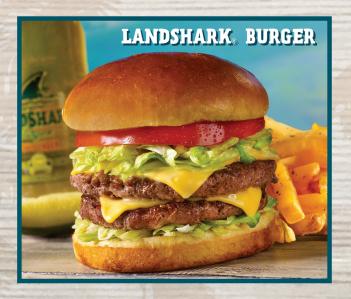

### LANDSHARK® BURGER\*

American cheese, signature sauce, lettuce and tomato \$13.99 (530 cal)

chipotle pineapple aioli \$16.99 (800 cal)

\*Consuming raw or undercooked meats, poultry, seafood, shellfish or eggs may increase your risk of foodborne illness.