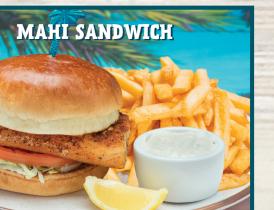

#### **MAHI SANDWICH**

Grilled or blackened. Served on toasted bun with lettuce, tomato and jalapeño tartar sauce \$16.99 (600 cal)