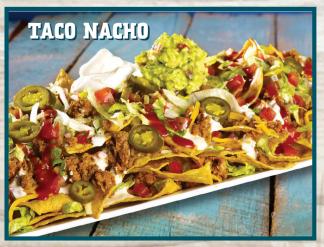

### **TACO NACHO**

Tortilla chips loaded with taco meat, white queso, shredded cheese, lettuce, pico de gallo, sour cream, jalapeños, guacamole and taco sauce \$15.99 (1860 cal)